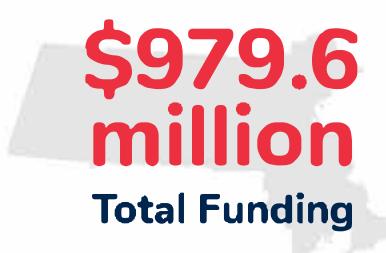

## Since Inception

\$6 billion+ leveraged investments generated in the state.

\$29 million supporting early-stage companies.

281

17,000+ jobs created in Massachusetts through various Center programs.

6,400+ college and high school internships funded at more than 1,030 companies.